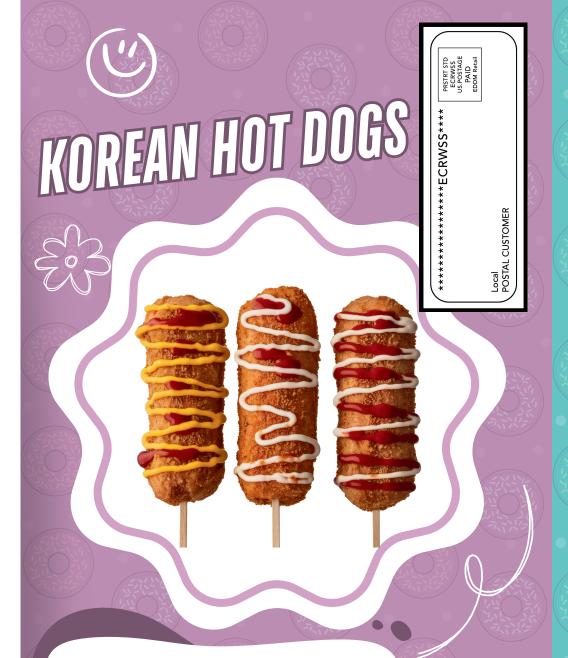

# **STEP 1: CHOOSE FLAVOR**

Original \$5.50 Crispy Ramen \$6.00 Potato Original \$6.00 Hot Cheetos \$6.00

## **STEP 2: CHOOSE FILLING**

100% BEEF SAUSAGE
WHOLE MOZZARELLA +\$0.75
½ SAUSAGE & ½ MOZZARELLA +\$0.50

STEP 3: CHOOSE TOPPING

SPICY MAYO | KETCHUP | SUGAR | HONEY MUSTARD