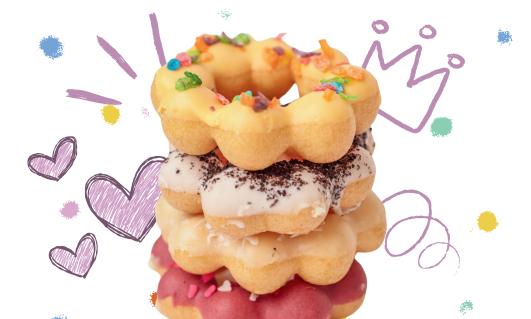

# **MOCHI DONUTS**

Single \$3.25 Triple \$9.00

Half Dozen \$16.00 Dozen \$30.00